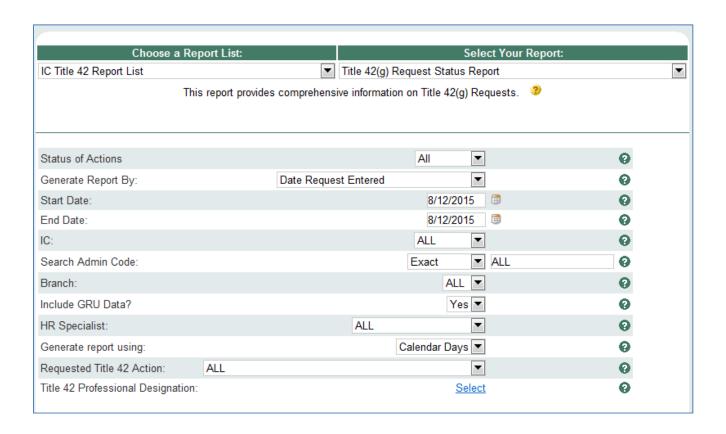

The parameter page is where you will choose your report filters.

#### **Status Report Parameters**

- **Status of Actions:** Indicate if you wish to view actions with a specific status (Active Actions or Completed Actions) or if you wish to view actions of all status types.
- **Generate Report by:** Select a date field to filter the report.
- Start and End Dates: Enter a date range to filter the report.
- **IC:** Indicate if you wish to filter actions by a specific Institute or Center (IC) or if you wish to view actions for all ICs.
- Search Admin Code: Indicate whether you would like to view actions for a specific admin code, a root admin code, or 'All.' By choosing 'By Exact Match' you can enter a specific admin code and the report will only return actions for that admin code. By choosing 'Begins With,' you can enter the root admin code for an organization. For example, if you enter HN32, the report will return all actions that have an admin code beginning with HN32 (HN3212, HN32A, etc.). You may enter multiple admin codes, when using 'Exact Match' or 'Begins With' separated by a comma (,) with NO space after the comma.
- **Branch:** Indicate if you wish to filter actions by a specific Branch or if you wish to view actions for all Branches.
- Include GRU Data?: Indicate whether you would like to include GRU data.
- **HR Specialist:** Indicate if you wish to filter the report by one or all HR Specialists. You will only be able to view HR Specialist data based on your current IC or Branch access level.
- **Generate Report Using:** Indicate if you wish to calculate metrics on the report using calendar days or working days (working days excludes federal holidays and weekends)
- Requested Title 42 Action: Select all or one specific Requested Title 42 Action.
  - O Convert an Employee from One Appointment to Another: When an existing NIH employee is moving from one appointment to another.
  - Extend an Employee's Not-to-Exceed Date: When an existing employee's not-to-exceed date on their current Appointment is being extended.
  - New Appointment: When hiring a new NIH employee into a Title 42(g) position.
- Title 42 Professional Designation: Select the Professional Designations you wish to view on your report

After you have selected your report parameters, *click* the 'Generate Report' button to retrieve your report.