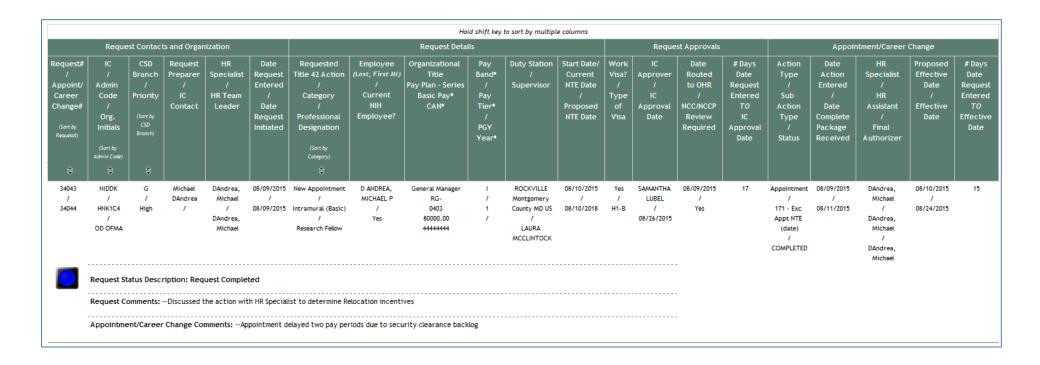

#### **Report Details**

The subsequent pages of the report provide details on Title 42 Request and any related Appointment or Career Change action. The report details contain four sections: 1) Request Contacts and Organization; 2) Request Details; 3) Request Approvals; and, 4) Appointment/Career Change. The first three sections correspond to fields on the related tabs of the Title 42 Request Workflow form. The forth section contains information on the related Appointment or Career Change action.

- Please reference the OHR or IC version of the Title 42 Request Workflow user guide for more information and definitions on all of the fields on this report.
- This report offers interactive sorting. You can sort by the Request#, Admin Code, CSD Branch, and Category. You can sort by multiple columns by holding down the Shift key.

## **Status Codes and Request Status Description**

The stoplights or status codes and the request status description are determined based on where the request is located and the status of any related Appointment or Career Change action.

| Stoplight | Status Code                                                                         | Request Status Description                                                          | Definition                                                                                                          |  |
|-----------|-------------------------------------------------------------------------------------|-------------------------------------------------------------------------------------|---------------------------------------------------------------------------------------------------------------------|--|
|           |                                                                                     | Request Completed                                                                   | Indicates the Title 42 Request is complete                                                                          |  |
|           | Request Complete                                                                    | Request Withdrawn - Completed                                                       | Indicates the Title 42 Request was withdrawn and is complete                                                        |  |
|           | Request with OHR – Pending Appointment/Career Change                                | Request with OHR - Pending<br>Appointment Action Creation                           | Indicates the Title 42 Request is currently with OHR and the related Appointment action has not been created yet.   |  |
|           | Action Creation                                                                     | Request with OHR - Pending Personnel Action Creation                                | Indicates the Title 42 Request is currently with OHR and the related Career Change action has not been created yet. |  |
|           | Request with IC – Pending<br>Submission to OHR                                      | Request with IC - Pending Submission to OHR                                         | Indicates the Title 42 Request<br>(Conversion or Extensions) is<br>currently with the IC.                           |  |
|           |                                                                                     | Request with IC - Pending Search<br>Efforts/Additional Information                  | Indicates the Title 42 Request (New Appointment) is currently with the IC.                                          |  |
|           | Request with OER/OIR –                                                              | OIR Reviews and Approves Title 42<br>Request                                        | Indicates the Title 42 Request is currently with OIR for review and approval.                                       |  |
|           | Pending Approval                                                                    | OER Reviews and Approves Title 42<br>Request                                        | Indicates the Title 42 Request is currently with OER for review and approval.                                       |  |
|           | Appointment/Career Change                                                           | Appointment Pending Entrance on Duty/Action Completion                              | Indicates an Appointment action was created that is related to the Title 42 Request and it is currently active.     |  |
|           | Action Created – Pending<br>Processing/Entrance on Duty                             | Career Change Action Pending Processing                                             | Indicates a Career Change action was created that is related to the Title 42 Request and it is currently active.    |  |
|           | Appointment/Career Change<br>Action Complete – Pending<br>Title 42 Request Closeout | Appointment/Career Change Action<br>Complete – Pending Title 42 Request<br>Closeout | Indicates a related Appointment or Career Change action was completed and the Title 42 Request is still active.     |  |