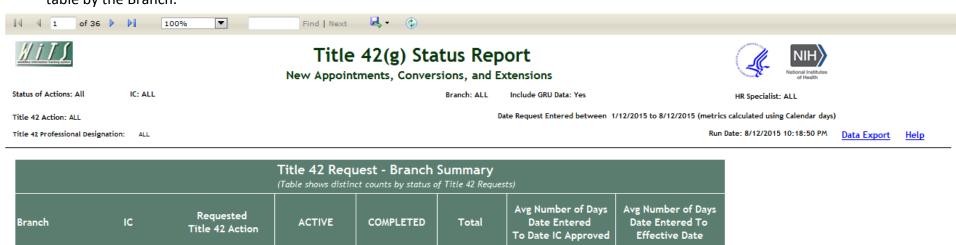

#### **Summary Metrics Tables**

The first page of the report contains two summary metric tables. The first table (Title 42 Request – Branch Summary) contains a distinct count of Title 42 Requests by status, grouped by Branch, IC, and Requested Title 42 Action. The table provides the average number of days from when the request was entered to the date the IC approved the request and the average number of days from the request was entered to the Effective Date of the related Appointment or Career Change action. You can expand and collapse the table by the Branch.

| (Table shows distinct counts by status of Title 42 Requests) |                      |                              |        |           |       |                                                           |                                                         |
|--------------------------------------------------------------|----------------------|------------------------------|--------|-----------|-------|-----------------------------------------------------------|---------------------------------------------------------|
| Branch                                                       | ıc                   | Requested<br>Title 42 Action | ACTIVE | COMPLETED | Total | Avg Number of Days<br>Date Entered<br>To Date IC Approved | Avg Number of Days<br>Date Entered To<br>Effective Date |
| E                                                            | сс                   | Conversion                   | 8      | -         | 8     | 17.60                                                     |                                                         |
|                                                              |                      | Extension                    | 22     | -         | 22    | 9.92                                                      | 2.50                                                    |
|                                                              |                      | New Appointment              | 21     | 4         | 25    | 5.70                                                      |                                                         |
|                                                              | E Total              |                              | 51     | 4         | 55    | 7.63                                                      | 2.50                                                    |
| G                                                            | ⊞G Total             |                              | 60     | 6         | 66    | 16.19                                                     | 28.00                                                   |
| GRU                                                          | ⊞GRU Total           |                              | 2      | -         | 2     | 5.33                                                      | 5.00                                                    |
| Н                                                            | H Total              |                              | 4      | 1         | 5     | 34.00                                                     |                                                         |
| J                                                            | <sup>⊞</sup> J Total |                              | 4      | 1         | 5     | 0.50                                                      | 3.00                                                    |
| Grand Total                                                  |                      |                              | 121    | 12        | 133   | 12.34                                                     | 13.86                                                   |