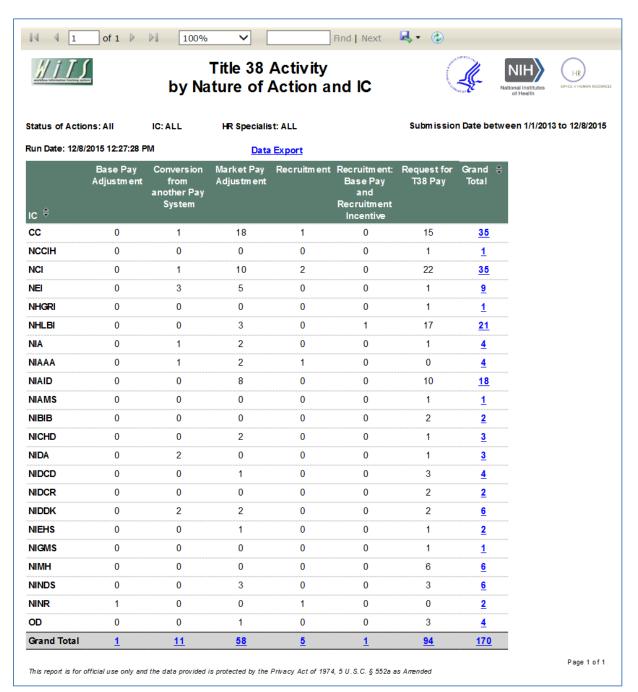

# Title 38 Activity - By Nature of Action and IC Summary Chart

This report contains two levels: a top level summary chart and a data export. The top level provides the report user with a summary chart by Nature of Action and IC. Both the rows and columns are dynamically generated by the unique values contained in the data set. Therefore, if there are no actions for a particular IC or Nature of Action, that value will not be shown.

- You can sort the summary table by the IC in alphabetical order or by the Grand Total.
- The Grand Total for both the IC and Nature of Action serves as a launch pad to the Data Export Report. You can run the Data Export Report for all actions by clicking on the numeric value for both Grand Totals or by clicking on the 'Data Export' hyperlink.