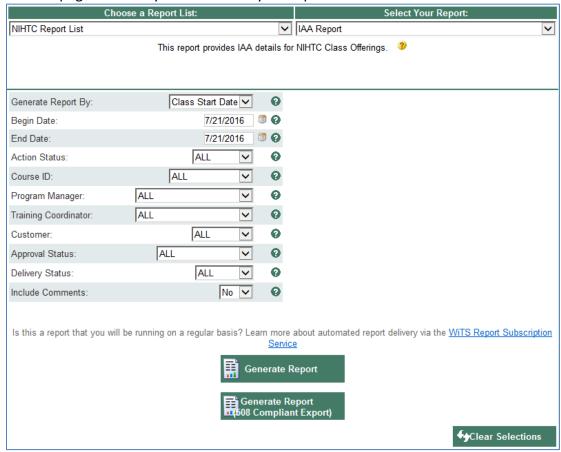

## **Understanding the NIHTC IAA Report**

The **NIHTC IAA Report** provides IAA details for NIHTC class offerings that are tracked, approved and monitored by the NIHTC.

The parameter page is where you will choose your report filters.

#### **Awards Report Parameters**

- Generate Report By: Select if you'd like to generate report by Class Start Date or Class End Date.
- Begin/End Date: Indicate the date range for which you'd like to generate the report.
- Action Status: Select the status of the actions you would like retrieved. Select "All Actions" if you would like to see both active and completed WiTS actions.
- **Course ID:** Select a Course ID if you'd like to filter your report for a specific Course ID, otherwise ALL is the default.
- **Program Manager:** Select a Program Manager if you'd like to filter your report on one Program Manager, otherwise ALL is the default.

Understanding The NIHTC Class Offering Report

Updated: 07.22.2016

- Training Coordinator: Select a Training Coordinator if you'd like to filter your report on one Training Coordinator, otherwise ALL is the default.
- Approval Status: Select Approved, Disapproved, or Corrections Needed if you'd like to filter your report by Approval Status, otherwise ALL is the default.
- **Delivery Status:** Select Confirmed or Cancelled if you'd like to filter your report by Delivery Status, otherwise ALL is the default.
- Include Comments: Select yes if you would like to include comments in your report, otherwise No is the default.

After you have selected your report parameters, click the 'Generate Report' button to retrieve your report.