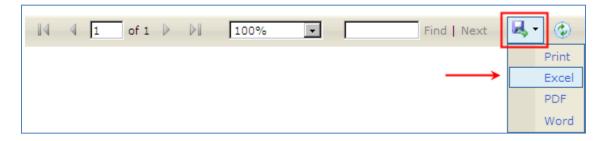

# **Exporting and Printing**

This report can be printed or exported to Excel, PDF, or Word by clicking on the icon on the toolbar: