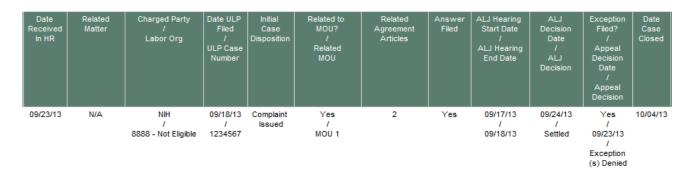

#### The report also displays detailed information about the case:

- Date Received in HR: The date that the case was received by WRD's Labor Relations Team.
- Related Matter: If applicable, the LR Matter (the overarching issue) related to the case.
- Charged Party/Labor Org: The charged party and the union or bargaining unit that is the subject of the case.
- Date ULP Filed/ULP Case Number: The date the ULP was filed and the ULP case number.
- Initial Case Disposition: The initial disposition for the case.
- Related to MOU?/Related MOU: If applicable, is the case related to an MOU, if yes, the related MOU.
- Related Agreement Articles: The agreement articles of the union's contract related to the ULP.
- Answer Filed: Whether an answer was filed.
- ALJ Hearing Start Date/ALJ Hearing End Date: The start and end date of the ALJ hearing.
- ALJ Decision Date/ALJ Decision: The date of the ALJ decision and the ALJ decision.
- Exception Filed/Appeal Decision Date/Appeal Decision: Whether an exception was filed to the FLRA and if so, the appeal decision and the date of the decision.
- Date Case Closed: The date the case was closed in WiTS.

| Comments:                        | Comments                        |
|----------------------------------|---------------------------------|
| Information Request Description: | information request description |
| Response Description:            | response description            |