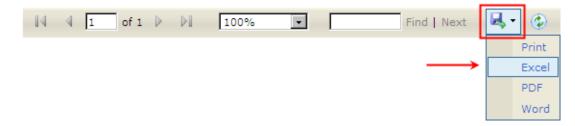

# **Exporting and Printing**

The report can be printed and/or exported to Excel, PDF or Word by clicking on the icon on the toolbar:

**Note:** When printing to a desktop printer it is important to print the report on paper that is 11 X 8.5 inches. To do this: