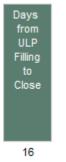

# **About Metrics**

The LR Unfair Labor Practice Report contains one metric:

• Days from ULP Filing to Close: WiTS counts the number of days between the date the ULP was filed and the date the case was closed and displays the count in the last column: