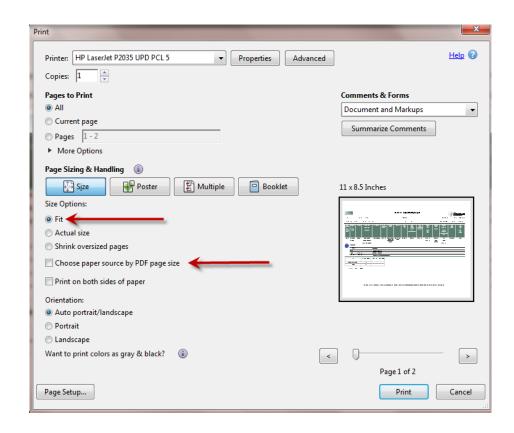

# **Exporting and Printing**

The report can be printed and/or exported to Excel, PDF or Word by clicking on the icon on the toolbar:

**Note:** When printing to a desktop printer it is important to print the report on paper that is 11 X 8.5 inches. To do this:

- 1. Select the "Fit" button under Size Options.
- 2. Make sure the "Choose paper source by PDF page size" button is unchecked.
- 3. Select print