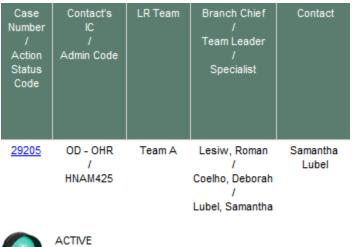

The report displays basic information about the case (WiTS #, Action Status Code, LR Team, LR Branch Chief, LR Team Leader, and LR Specialist) and the IC contact:

Note: By selecting the case number hyperlink, you can access more details about the specific case.

#### The report also displays detailed information about the case:

- Date Received in HR: The date that the case was received by WRD's Labor Relations Team.
- Related Matter: If applicable, the LR Matter (the overarching issue) related to the case.
- Charged Party/Labor Org: The charged party and the union or bargaining unit that is the subject of the case.
- Date ULP Filed/ULP Case Number: The date the ULP was filed and the ULP case number.
- Initial Case Disposition: The initial disposition for the case.
- Related to MOU?/Related MOU: If applicable, is the case related to an MOU, if yes, the related MOU.
- Related Agreement Articles: The agreement articles of the union's contract related to the ULP.
- Answer Filed: Whether an answer was filed.
- ALJ Hearing Start Date/ALJ Hearing End Date: The start and end date of the ALJ hearing.
- ALJ Decision Date/ALJ Decision: The date of the ALJ decision and the ALJ decision.
- Exception Filed/Appeal Decision Date/Appeal Decision: Whether an exception was filed to the FLRA and if so, the appeal decision and the date of the decision.
- Date Case Closed: The date the case was closed in WiTS.