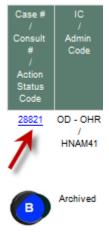

## **Understanding the LR Consultation Report**

The *LR Consultation Report* provides users with comprehensive information on a particular LR Consultation Action. This report is a 'sub-report' of the LR Status Report. To access this report click on the Consult # hyperlink within the LR Status report.