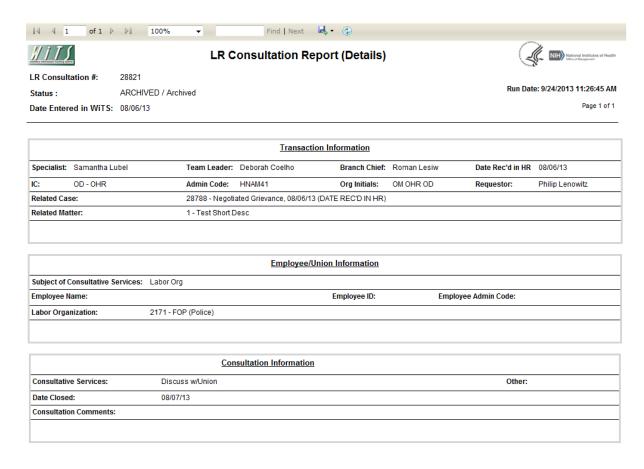

The LR Consultation Report provides detailed information in a vertical format. The report is separated into three sections: Transaction Linformation, Employee/Union Information and Consultation Information.