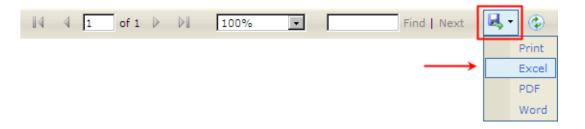

## **Exporting and Printing**

All four views can be printed and/or exported to Excel, PDF or Word by clicking on the icon on the toolbar:

2