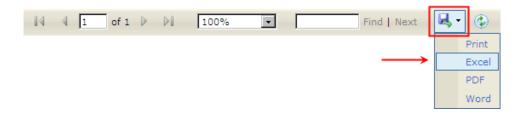

## **Exporting and Printing**

This report can be printed or exported to Excel, PDF, or Word by clicking on the icon on the toolbar:

**Note:** The Employee Information section does not export to MS Excel.