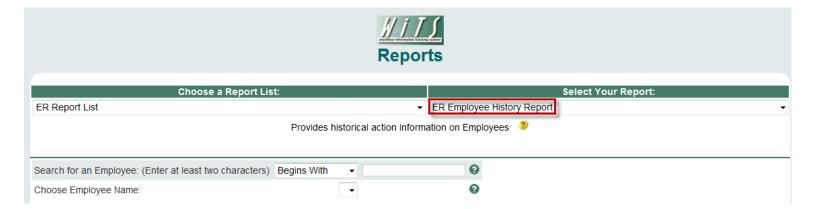

#### **Parameter Page**

The parameter page is where you will choose your report filters.

#### **ER Employee History Report Parameters**

**Search for an Employee:** Select a search method (by 'Begins With' or 'Contains')

Choose Employee Name: Select the employee you wish to view from the list of available names