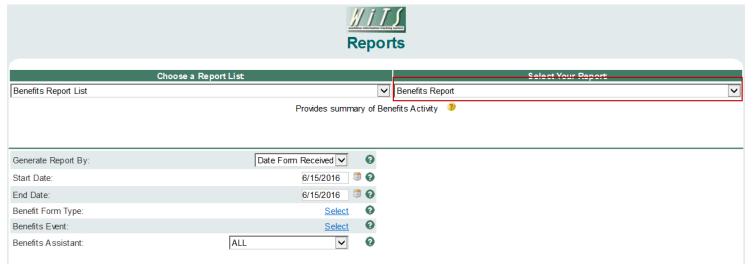

## **Understanding the Benefits Report**

The Benefits Report provides information on benefits forms that are submitted to the Benefits and Payroll

Liaison Branch for review and processing.

The parameter page is where you will choose your report filters:

## **Report Parameters**

- Generate Report by:
  - Date Form Received: This filter will have your report display only forms that were received by BPLB within your specified date range
  - o **Date BLPB Sent:** This filter will have your report display only forms that were sent forward by BPLB within your specified date range
- Start and End Dates: Enter a date range to filter the report based on your selection above
- Benefit Form Type: Select benefit form(s) you would like to include in your search parameters (defaulted to All)
- **Benefits Event:** Select benefit event(s) you would like to include in your search parameters (defaulted to *All*)
- Benefits Assistant: Select a specific Benefits Assistant, or "ALL" if you would like to see actions
  associated with all staff

After you have selected your report parameters, click the 'Generate Report' button to retrieve your report.