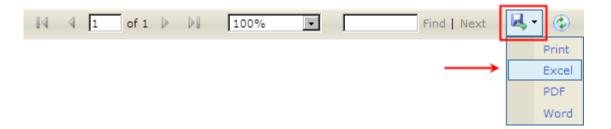

## **Exporting and Printing**

This report can be printed or exported to Excel, PDF, or Word by clicking on the icon on the toolbar: