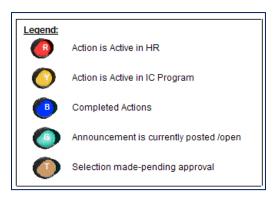

The Action Status Code (depicted by a color-specific traffic light) next to each entry tells you quickly where a specific action is in the process.