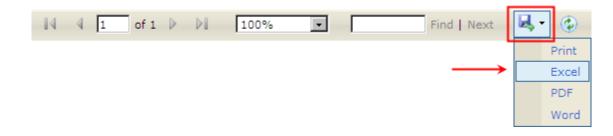

## **Exporting and Printing**

This report can be printed or exported to Excel, PDF, or Word by clicking on the icon on the toolbar: