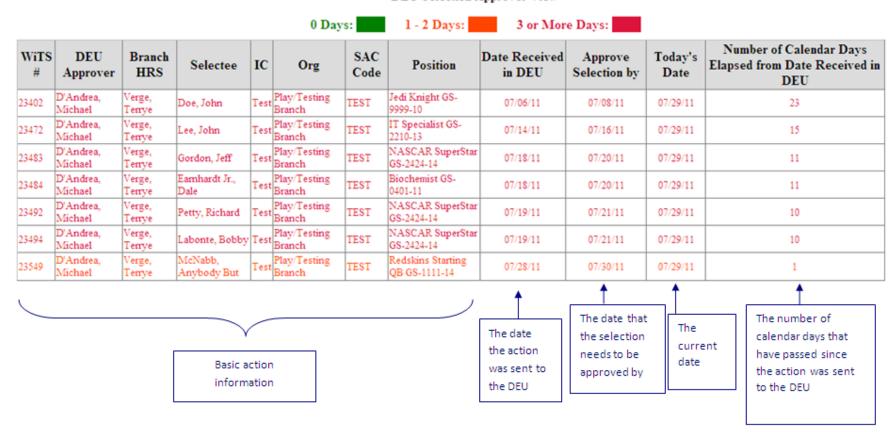

## **SLA: Approve Selection**

## CSD says that the DEU should review the selected candidate within 2 calendar days of receipt from the Branch.

This metric begins with the "Date Received in DEU." If the action has not been sent to the DEU, the action will not appear on the Dashboard. Once the selection has been reviewed by the by the DEU, the action will be removed from the Dashboard.

# Number of Days to Approve Selection - 2 Calendar Days DEU Selection Approver View