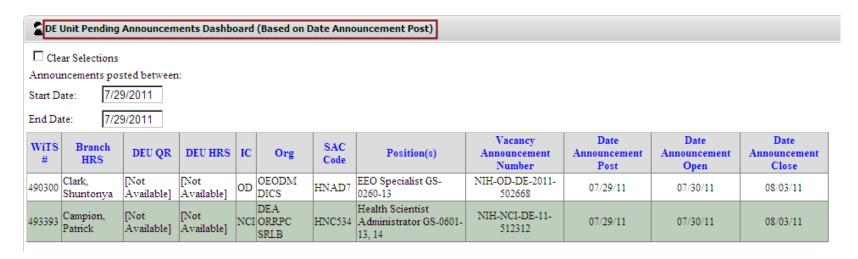

## **DEU Pending Announcements Dashboard**

This dashboard is designed to give you a 'heads up' on vacancy announcements that have been posted by the Branches that will be coming to the DEU for action. All active Recruitment actions with vacancy announcements where the Date Announcement Posted falls within your selected date range will be displayed. Please note that these items will be visible until the day after the vacancy announcement closes, at which time they will begin counting toward your SLAs and be visible on your SLA dashboard.