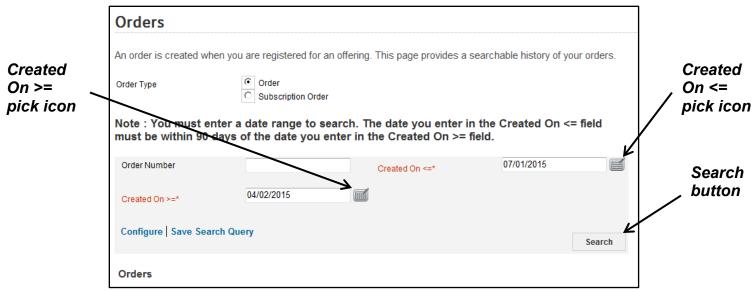

5. Use the Created On >= and Created On <= pick icons to specify a 90 day range of order history. If you know the specific Order Number, enter it in the Order Number field after specifying the date range. Click the Search button to create the filtered view.

Figure 4 – Created On >= and Created on <= fields and Search button

**NOTE**: Created On >= means the date is equal to or after the date specified in the field. Created On <= means the date is equal to or before the date specified in the field. Created On >= 04/15/2015 and Created On <= 07/15/2015 means the inclusive date range between 04/15/2015 - 07/15/2015. 6. Click the **Order Number** link to view order details.