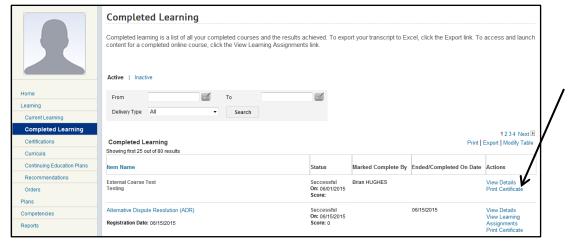

2. Navigate to your transcript/completed courses.

**NOTE**: For instructions on viewing your transcript, refer to the <u>Viewing Your Transcript (TS04-L)</u> QRG.

3. Click the **Print Certificate** link that is located under the Actions column.

Figure 1 – Print Certificate link on the Completed Learning/Transcript page

4. The certificate will now be displayed. Click the **Print** link in the upper left corner of the screen

**NOTE**: Do not use the print button on your browser. The certificate will not be formatted properly if you use the **Print** link on the certificate.