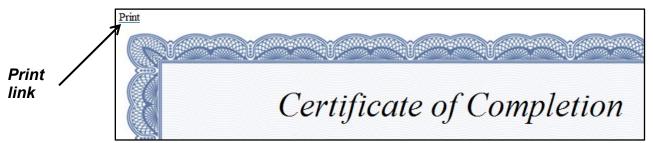

Figure 1 – Print Certificate link on the Completed Learning/Transcript page

4. The certificate will now be displayed. Click the **Print** link in the upper left corner of the screen

**NOTE**: Do not use the print button on your browser. The certificate will not be formatted properly if you use the **Print** link on the certificate.

Figure 2 – Print link on Certificate of Completion page

If you experience trouble with this process, please refer to the <u>LMS Support Page</u>.