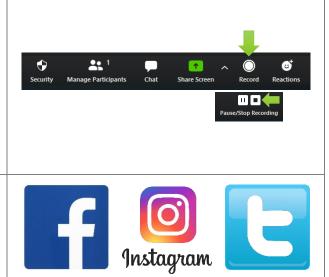

8. When you're ready to record your message, click the record button and begin. Stop recording when finished.

FYI: You can record multiple times during the same meeting instance. All recordings will be saved in a ZOOM folder on your hard drive once you "end the meeting."

- 9. Share your video:
  - a) Facebook, Instagram, or Twitter; be sure to add hashtags #NIH #PSRW #Proud2ServeUSA
  - b) Email the video to NIHPSRW@nih.gov