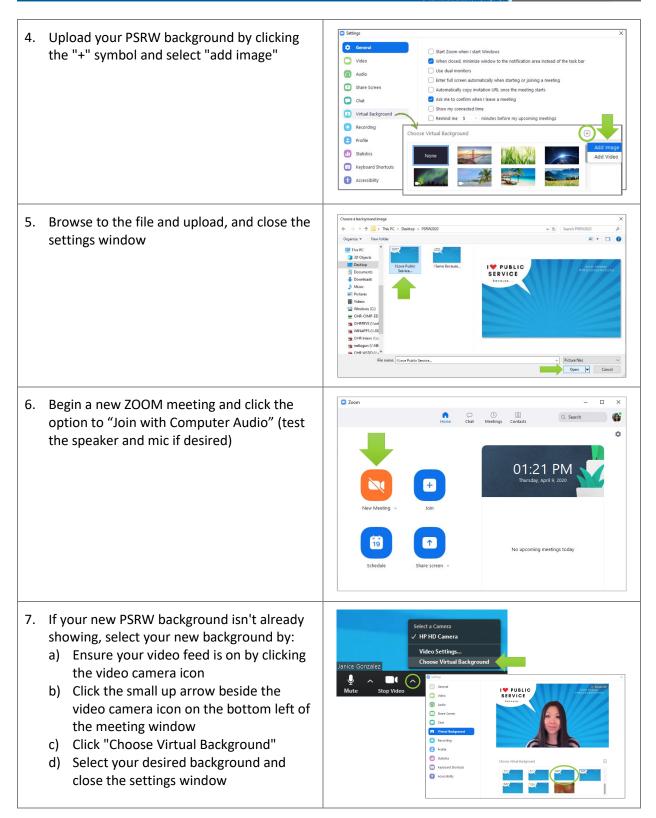

## Here's how to get started...

| 1. | <ul> <li>Download your preferred PSRW background from the <u>NIH PSRW website</u></li> <li>a) Click to open</li> <li>b) Right-click on image and "save a copy" to your desired location</li> </ul> | <complex-block></complex-block>                                                                                                                                                                                                                                                                                                                                                                                                                                                                                                                                                                                                                                                                                                                                                                                                                                                                                                                                                                                                                                                                                                                                                                                                                                                                                                                                                                                                                                                                                                                                                                                                                                                                                                                                                                                                                                                                                                                                                                                                                                                                |
|----|----------------------------------------------------------------------------------------------------------------------------------------------------------------------------------------------------|------------------------------------------------------------------------------------------------------------------------------------------------------------------------------------------------------------------------------------------------------------------------------------------------------------------------------------------------------------------------------------------------------------------------------------------------------------------------------------------------------------------------------------------------------------------------------------------------------------------------------------------------------------------------------------------------------------------------------------------------------------------------------------------------------------------------------------------------------------------------------------------------------------------------------------------------------------------------------------------------------------------------------------------------------------------------------------------------------------------------------------------------------------------------------------------------------------------------------------------------------------------------------------------------------------------------------------------------------------------------------------------------------------------------------------------------------------------------------------------------------------------------------------------------------------------------------------------------------------------------------------------------------------------------------------------------------------------------------------------------------------------------------------------------------------------------------------------------------------------------------------------------------------------------------------------------------------------------------------------------------------------------------------------------------------------------------------------------|
| 2. | Sign into ZOOM                                                                                                                                                                                     | ZOOM<br>Join a Meeting<br>Sign In                                                                                                                                                                                                                                                                                                                                                                                                                                                                                                                                                                                                                                                                                                                                                                                                                                                                                                                                                                                                                                                                                                                                                                                                                                                                                                                                                                                                                                                                                                                                                                                                                                                                                                                                                                                                                                                                                                                                                                                                                                                              |
| 3. | Click the settings icon (small gear) and select<br>"Virtual Background"                                                                                                                            | Image: Construction of the second of the |

8. When you're ready to record your message, click the record button and begin. Stop recording when finished.

FYI: You can record multiple times during the same meeting instance. All recordings will be saved in a ZOOM folder on your hard drive once you "end the meeting."

- 9. Share your video:
  - a) Facebook, Instagram, or Twitter; be sure to add hashtags #NIH #PSRW #Proud2ServeUSA
  - b) Email the video to NIHPSRW@nih.gov